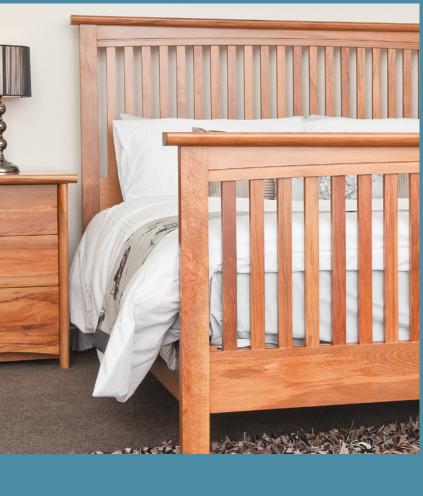

#### Verso Bedroom Collection

A simple, well proportioned design which showcases the natural beauty of this decorative, indigenous timber. Cabinet tops and ends are manufactured from sturdy 32mm thick solid Rimu, which along with traditional multi-groove dowled construction ensures rigidity and longevity. Cabinet drawers are polished inside and out and glide effortlessly on European Quadro ball bearing runners.

Handle Options:

VHW1

VHW2

Verso 7 Drawer Chest with option of classic moulded top edge

Verso Ridge Slat Queen Headboard

Verso Sleigh Queen Headboard

Choose from the Sleigh Verso Headboard or the Ridge Slatted Headboard style of beds, both of which are available in a range of sizes and can be configured as Headboards only, Bedsteads or Duvet End Beds. Both Flexi-slats and solid fixed pine slat mattress support systems are available.