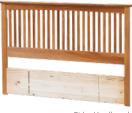

Handle Options:

VHW1

VHW2

Verso 7 Drawer Chest with option of classic moulded top edge

Verso Ridge Slat Queen Headboard

Verso Sleigh Queen Headboard

Choose from the Sleigh Verso Headboard or the Ridge Slatted Headboard style of beds, both of which are available in a range of sizes and can be configured as Headboards only, Bedsteads or Duvet End Beds. Both Flexi-slats and solid fixed pine slat mattress support systems are available.

Ridge Headboard