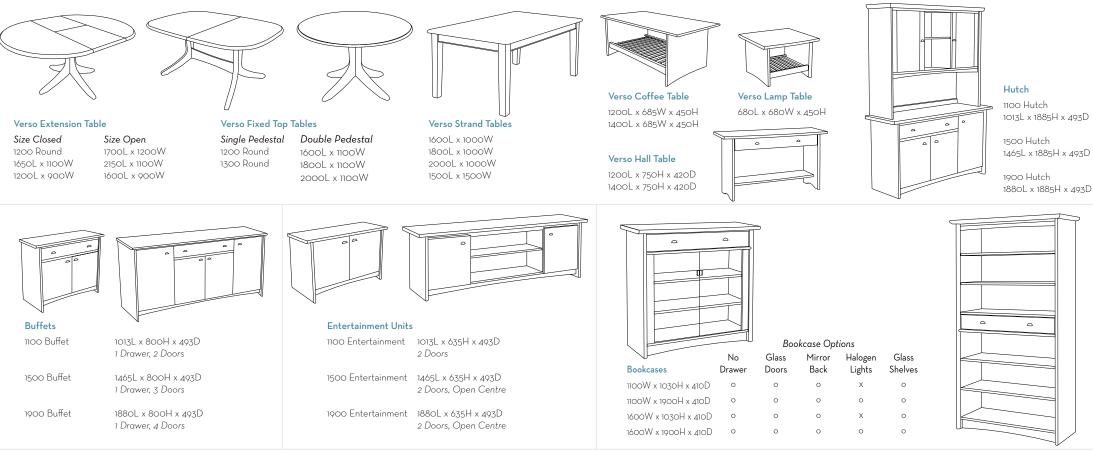

A wide range of different drawer pieces are on offer to fit into most bedroom configurations. Two drawer and three drawer bedside cabinets, five and six drawer slimline chests and six and seven drawer chest options, seven drawer/one door chest and the very versatile two drawer bedend chest with a padded top which is available in a range of colours. With the standard bed sizes of Single, Double, Queen, King and Super King available most customer requirements can be accommodated. Any pieces can be fitted with handles from the options shown left.

#### Verso Bedroom Collection

2 Drawer Bedside Cabinet 3 Drawer Bedside Cabinet 5 Drawer Slim-line Chest 6 Drawer Slim-line Chest 2 Drawer Bedend Chest

550L x 500H x 493D 550L x 674H x 493D

6 Drawer Chest 1013L x 1090H x 493D 7 Drawer Chest 1013L x 1260H x 493D 7 Drawer Lowboy 1465L x 810H x 493D 7 Drawer / 1 Door Chest 1200L x 1260H x 493D 7 Drawer Dresser including Mirror 1467L x 1810H x 490D Mirror 1040L x 1000H