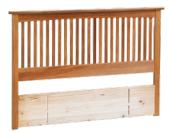

Handle Options:

VHW1

VHW2

Verso 7 Drawer Chest with option of classic moulded top edge

Verso Ridge Slat Queen Headboard

Verso Sleigh Queen Headboard

Choose from the Sleigh Verso Headboard or the Ridge Slatted Headboard style of beds, both of which are available in a range of sizes and can be configured as Headboards only, Bedsteads or Duvet End Beds. Both Flexi-slats and solid fixed pine slat mattress support systems are available.

**Sleigh Headboards** 

1009L x 1070H x 140D

1610L x 1070H x 140D

1764L x 1070H x 140D

Super King 1914L x 1070H x 140D

Single

Queen

King