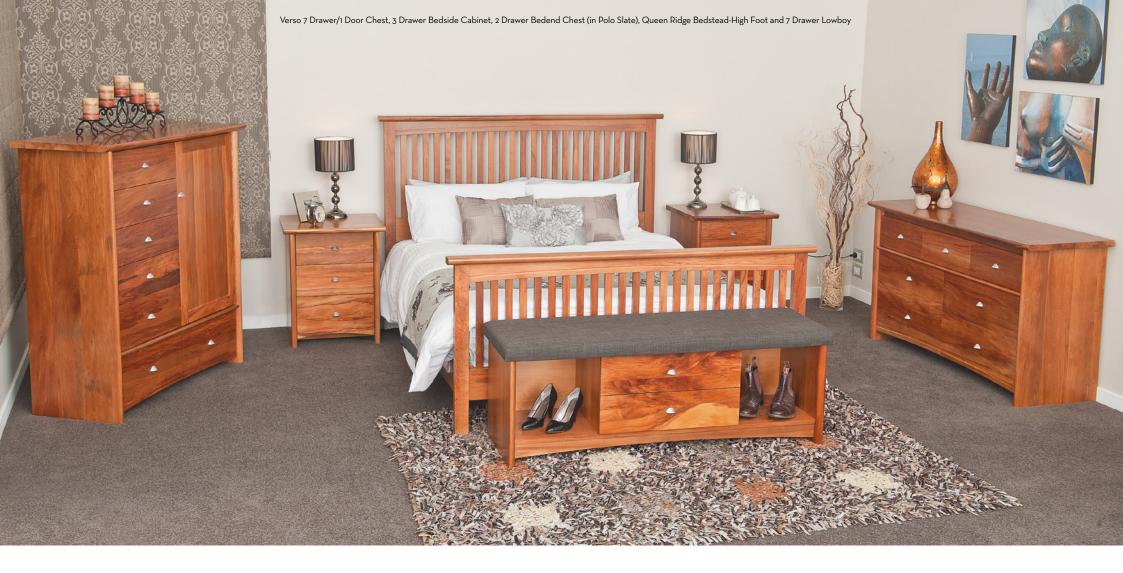

#### Verso Bedroom Collection

A simple, well proportioned design which showcases the natural beauty of this decorative, indigenous timber. Cabinet tops and ends are manufactured from sturdy 32mm thick solid Rimu, which along with traditional multi-groove dowled construction ensures rigidity and longevity. Cabinet drawers are polished inside and out and glide effortlessly on European Quadro ball bearing runners.

Handle Options:

VHW1

VHW2

Verso 7 Drawer Chest with option of classic moulded top edge

Verso Ridge Slat Queen Headboard

Verso Sleigh Queen Headboard

Choose from the Sleigh Verso Headboard or the Ridge Slatted Headboard style of beds, both of which are available in a range of sizes and can be configured as Headboards only, Bedsteads or Duvet End Beds. Both Flexi-slats and solid fixed pine slat mattress support systems are available.

A wide range of different drawer pieces are on offer to fit into most bedroom configurations. Two drawer and three drawer bedside cabinets, five and six drawer slimline chests and six and seven drawer chest options, seven drawer/one door chest and the very versatile two drawer bedend chest with a padded top which is available in a range of colours. With the standard bed sizes of Single, Double, Queen, King and Super King available most customer requirements can be accommodated. Any pieces can be fitted with handles from the options shown left.

#### Verso Bedroom Collection

2 Drawer Bedside Cabinet 3 Drawer Bedside Cabinet 5 Drawer Slim-line Chest 6 Drawer Slim-line Chest 2 Drawer Bedend Chest

550L x 500H x 493D 550L x 674H x 493D

6 Drawer Chest 1013L x 1090H x 493D 7 Drawer Chest 1013L x 1260H x 493D 7 Drawer Lowboy 1465L x 810H x 493D 7 Drawer / 1 Door Chest 1200L x 1260H x 493D 7 Drawer Dresser including Mirror 1467L x 1810H x 490D Mirror 1040L x 1000H