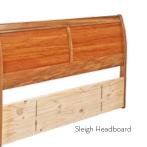

Handle Options:

VHW1

VHW2

Verso 7 Drawer Chest with option of classic moulded top edge

Verso Ridge Slat Queen Headboard

Verso Sleigh Queen Headboard

Choose from the Sleigh Verso Headboard or the Ridge Slatted Headboard style of beds, both of which are available in a range of sizes and can be configured as Headboards only, Bedsteads or Duvet End Beds. Both Flexi-slats and solid fixed pine slat mattress support systems are available.

**Sleigh Headboards** 

1009L x 1070H x 140D

1610L x 1070H x 140D

1764L x 1070H x 140D

Super King 1914L x 1070H x 140D

Single

Queen

King