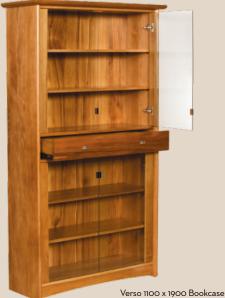

#### Verso Occassional

The Verso Occasional Collection in Solid New Zealand Rimu has been designed to complement the classic range of Verso Dining and Bedroom Furniture. The Bookcases feature fully extending drawers and can be configured in a number of options. Glass doors, glass shelves and mirrored backs are available on all units while Halogen Down lights can be added to the 1900mm high units. Coffee tables come in three sizes, all with a useful, slatted magazine shelf, and the Verso Hall Table is available in both 1200mm and 1400mm lengths.

Verso 1100 x 1030 Bookcase Glass doors optional

Glass doors optional

Verso 1100 Buffet

Verso 1900 Buffet