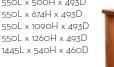

#### Verso Bedroom Collection

2 Drawer Bedside Cabinet 3 Drawer Bedside Cabinet 5 Drawer Slim-line Chest 6 Drawer Slim-line Chest 2 Drawer Bedend Chest

550L x 500H x 493D 550L x 674H x 493D

6 Drawer Chest 1013L x 1090H x 493D 7 Drawer Chest 1013L x 1260H x 493D 7 Drawer Lowboy 1465L x 810H x 493D 7 Drawer / 1 Door Chest 1200L x 1260H x 493D 7 Drawer Dresser including Mirror 1467L x 1810H x 490D Mirror 1040L x 1000H