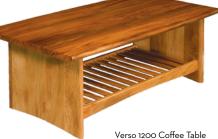

#### Verso Occassional

The Verso Occasional Collection in Solid New Zealand Rimu has been designed to complement the classic range of Verso Dining and Bedroom Furniture. The Bookcases feature fully extending drawers and can be configured in a number of options. Glass doors, glass shelves and mirrored backs are available on all units while Halogen Down lights can be added to the 1900mm high units. Coffee tables come in three sizes, all with a useful, slatted magazine shelf, and the Verso Hall Table is available in both 1200mm and 1400mm lengths.