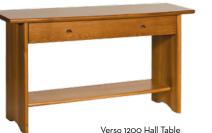

#### Verso Occassional

The Verso Occasional Collection in Solid New Zealand Rimu has been designed to complement the classic range of Verso Dining and Bedroom Furniture. The Bookcases feature fully extending drawers and can be configured in a number of options. Glass doors, glass shelves and mirrored backs are available on all units while Halogen Down lights can be added to the 1900mm high units. Coffee tables come in three sizes, all with a useful, slatted magazine shelf, and the Verso Hall Table is available in both 1200mm and 1400mm lengths.