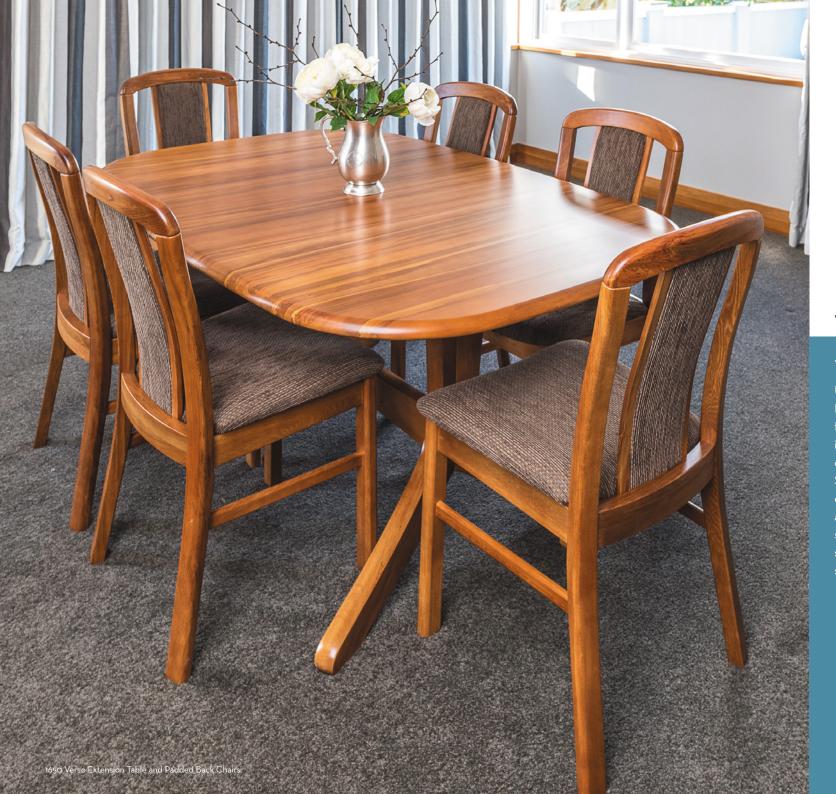

#### **Dining Room Collection**

The Verso range of solid timber Dining Room Furniture represents exceptional value for the New Zealand consumer. It is manufactured in New Zealand by skilled craftsmen to the highest standards and utilises many time tested constructional techniques. Sorenmobler's range of Verso Furniture features decorative coloured Rimu on all table tops and premium grade sap Rimu in most other areas.

#### Verso Chairs

Verso Chairs are specifically designed for comfort and durability. Multi-groove hardwood dowels combine with screwed and glued corner blocks and lower side rails to add strength and stability. The Padded Back, Slatted Back and Ridge Chair styles are exceptionally comfortable and are available in a range of standard fabric colourways. Any other fabric or genuine NZ leather of the customers choice is readily available on request.

### Verso Tables

Verso Dining Tables are manufactured from solid New Zealand Rimu and are available in a range of sizes in both fixed and extension formats (see back page for full specifications).

With three size options to choose from, Verso Extension Tables are a versatile option for accommodating extra guests when required. All tables feature easy to use, butterfly leaf extensions that simply fold away inside the table frame when not in use.

Carefully selected, premium grade timber, accurate machining and consistent sanding underpins the quality of the satin clear coat finishing system. This twopack, multi-coat system is exceptional in the way it both enhances the beautiful Rimu grain and protects the timber, providing a durable, easy care finish for your Verso Dining Table.

This Dining Collection is a Classic design, manufactured to provide years of enjoyment and serviceability.