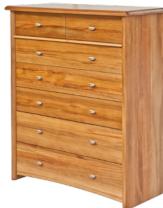

Handle Options:

VHW1

VHW2

Verso 7 Drawer Chest with option of classic moulded top edge

Verso Ridge Slat Queen Headboard

Verso Sleigh Queen Headboard

Choose from the Sleigh Verso Headboard or the Ridge Slatted Headboard style of beds, both of which are available in a range of sizes and can be configured as Headboards only, Bedsteads or Duvet End Beds. Both Flexi-slats and solid fixed pine slat mattress support systems are available.

A wide range of different drawer pieces are on offer to fit into most bedroom configurations. Two drawer and three drawer bedside cabinets, five and six drawer slimline chests and six and seven drawer chest options, seven drawer/one door chest and the very versatile two drawer bedend chest with a padded top which is available in a range of colours. With the standard bed sizes of Single, Double, Queen, King and Super King available most customer requirements can be accommodated. Any pieces can be fitted with handles from the options shown left.