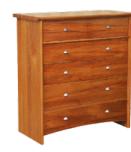

Handle Options:

VHW1

VHW2

Verso 7 Drawer Chest with option of classic moulded top edge

Verso Ridge Slat Queen Headboard

Verso Sleigh Queen Headboard

Choose from the Sleigh Verso Headboard or the Ridge Slatted Headboard style of beds, both of which are available in a range of sizes and can be configured as Headboards only, Bedsteads or Duvet End Beds. Both Flexi-slats and solid fixed pine slat mattress support systems are available.

#### Verso Bedroom Collection

2 Drawer Bedside Cabinet 3 Drawer Bedside Cabinet 5 Drawer Slim-line Chest 6 Drawer Slim-line Chest 2 Drawer Bedend Chest

550L x 500H x 493D 550L x 674H x 493D

6 Drawer Chest 1013L x 1090H x 493D 7 Drawer Chest 1013L x 1260H x 493D 7 Drawer Lowboy 1465L x 810H x 493D 7 Drawer / 1 Door Chest 1200L x 1260H x 493D 7 Drawer Dresser including Mirror 1467L x 1810H x 490D Mirror 1040L x 1000H