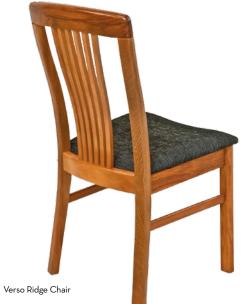

#### Verso Chairs

Verso Chairs are specifically designed for comfort and durability. Multi-groove hardwood dowels combine with screwed and glued corner blocks and lower side rails to add strength and stability. The Padded Back, Slatted Back and Ridge Chair styles are exceptionally comfortable and are available in a range of standard fabric colourways. Any other fabric or genuine NZ leather of the customers choice is readily available on request.