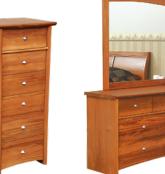

#### Verso Bedroom Collection

A simple, well proportioned design which showcases the natural beauty of this decorative, indigenous timber. Cabinet tops and ends are manufactured from sturdy 32mm thick solid Rimu, which along with traditional multi-groove dowled construction ensures rigidity and longevity. Cabinet drawers are polished inside and out and glide effortlessly on European Quadro ball bearing runners.

#### Verso Bedroom Collection

2 Drawer Bedside Cabinet 3 Drawer Bedside Cabinet 5 Drawer Slim-line Chest 6 Drawer Slim-line Chest 2 Drawer Bedend Chest

550L x 500H x 493D 550L x 674H x 493D

6 Drawer Chest 1013L x 1090H x 493D 7 Drawer Chest 1013L x 1260H x 493D 7 Drawer Lowboy 1465L x 810H x 493D 7 Drawer / 1 Door Chest 1200L x 1260H x 493D 7 Drawer Dresser including Mirror 1467L x 1810H x 490D Mirror 1040L x 1000H