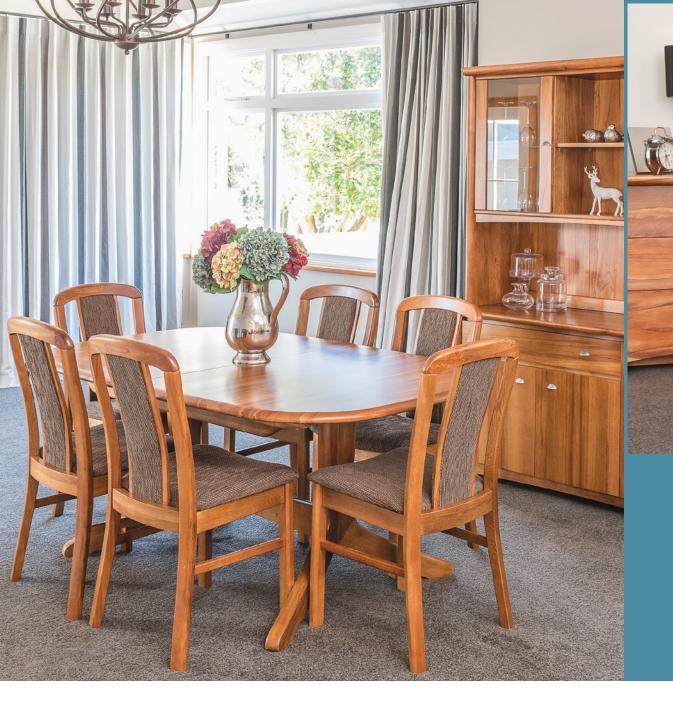

#### **Dining Room Collection**

The Verso range of solid timber Dining Room Furniture represents exceptional value for the New Zealand consumer. It is manufactured in New Zealand by skilled craftsmen to the highest standards and utilises many time tested constructional techniques. Sorenmobler's range of Verso Furniture features decorative coloured Rimu on all table tops and premium grade sap Rimu in most other areas.

#### Verso Chairs

Verso Chairs are specifically designed for comfort and durability. Multi-groove hardwood dowels combine with screwed and glued corner blocks and lower side rails to add strength and stability. The Padded Back, Slatted Back and Ridge Chair styles are exceptionally comfortable and are available in a range of standard fabric colourways. Any other fabric or genuine NZ leather of the customers choice is readily available on request.

### Verso Tables

Verso Dining Tables are manufactured from solid New Zealand Rimu and are available in a range of sizes in both fixed and extension formats (see back page for full specifications).

With three size options to choose from, Verso Extension Tables are a versatile option for accommodating extra guests when required. All tables feature easy to use, butterfly leaf extensions that simply fold away inside the table frame when not in use.

Carefully selected, premium grade timber, accurate machining and consistent sanding underpins the quality of the satin clear coat finishing system. This twopack, multi-coat system is exceptional in the way it both enhances the beautiful Rimu grain and protects the timber, providing a durable, easy care finish for your Verso Dining Table.

This Dining Collection is a Classic design, manufactured to provide years of enjoyment and serviceability.