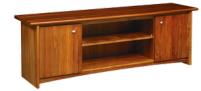

#### Verso Buffets, Hutches and Entertainment Units

Verso Solid Rimu Buffets and Hutches continue the theme of design simplicity and quality of construction. A choice of three sizes of Buffets and Hutches are offered with drawer and door options available. Drawers run effortlessly on the legendary Quadro drawer runners from Hettich. These 4-way, ball bearing, concealed runners have a self-closing mechanism and carry a life-time warranty.

The three entertainment units, 1100mm, 1500mm and 1900mm have an option of either timber or glass doors. Handle options as shown overleaf are available on all cabinets.

Verso 1100 Entertainment Unit

Verso 1500 Entertainment Unit