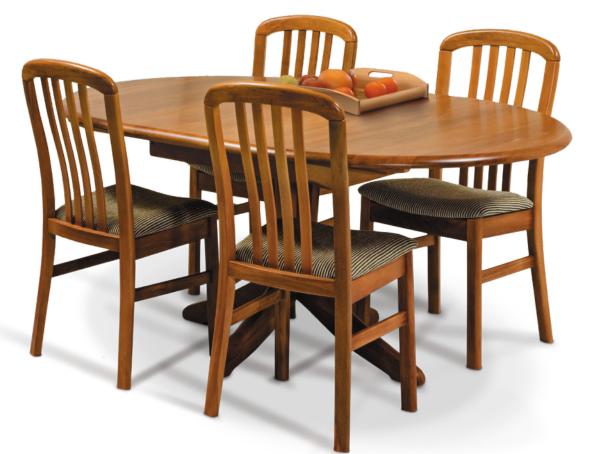

### Verso Tables

Verso Dining Tables are manufactured from solid New Zealand Rimu and are available in a range of sizes in both fixed and extension formats (see back page for full specifications).

With three size options to choose from, Verso Extension Tables are a versatile option for accommodating extra guests when required. All tables feature easy to use, butterfly leaf extensions that simply fold away inside the table frame when not in use.

Carefully selected, premium grade timber, accurate machining and consistent sanding underpins the quality of the satin clear coat finishing system. This twopack, multi-coat system is exceptional in the way it both enhances the beautiful Rimu grain and protects the timber, providing a durable, easy care finish for your Verso Dining Table.