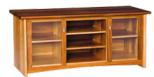

#### Verso Buffets, Hutches and Entertainment Units

Verso Solid Rimu Buffets and Hutches continue the theme of design simplicity and quality of construction. A choice of three sizes of Buffets and Hutches are offered with drawer and door options available. Drawers run effortlessly on the legendary Quadro drawer runners from Hettich. These 4-way, ball bearing, concealed runners have a self-closing mechanism and carry a life-time warranty.

The three entertainment units, 1100mm, 1500mm and 1900mm have an option of either timber or glass doors. Handle options as shown overleaf are available on all cabinets.

Verso 1100 Entertainment Unit

Verso 1500 Entertainment Unit