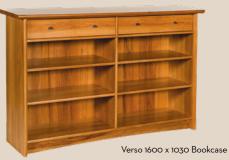

#### Verso Occassional

The Verso Occasional Collection in Solid New Zealand Rimu has been designed to complement the classic range of Verso Dining and Bedroom Furniture. The Bookcases feature fully extending drawers and can be configured in a number of options. Glass doors, glass shelves and mirrored backs are available on all units while Halogen Down lights can be added to the 1900mm high units. Coffee tables come in three sizes, all with a useful, slatted magazine shelf, and the Verso Hall Table is available in both 1200mm and 1400mm lengths.

Verso 1100 x 1030 Bookcase Glass doors optional

Glass doors optional

Verso 1100 Buffet

Verso 1900 Buffet