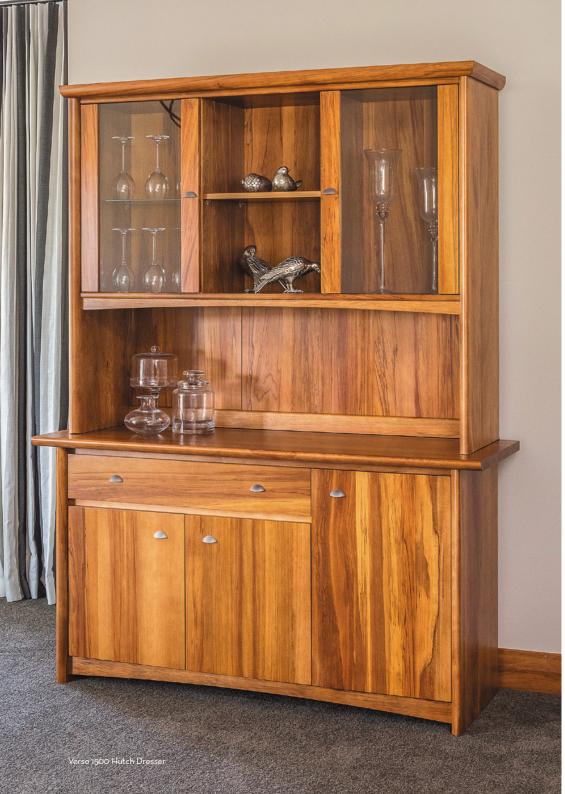

#### Verso Buffets, Hutches and Entertainment Units

Verso Solid Rimu Buffets and Hutches continue the theme of design simplicity and quality of construction. A choice of three sizes of Buffets and Hutches are offered with drawer and door options available. Drawers run effortlessly on the legendary Quadro drawer runners from Hettich. These 4-way, ball bearing, concealed runners have a self-closing mechanism and carry a life-time warranty.

The three entertainment units, 1100mm, 1500mm and 1900mm have an option of either timber or glass doors. Handle options as shown overleaf are available on all cabinets.

Verso 1100 Entertainment Unit

Verso 1500 Entertainment Unit

Verso 1900 Entertainment Unit