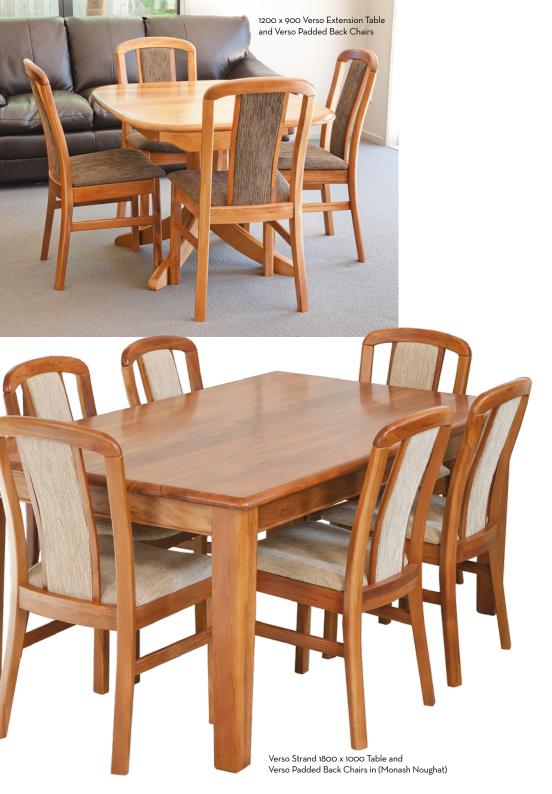

#### **Dining Room Collection**

The Verso range of solid timber Dining Room Furniture represents exceptional value for the New Zealand consumer. It is manufactured in New Zealand by skilled craftsmen to the highest standards and utilises many time tested constructional techniques. Sorenmobler's range of Verso Furniture features decorative coloured Rimu on all table tops and premium grade sap Rimu in most other areas.

#### Verso Chairs

Verso Chairs are specifically designed for comfort and durability. Multi-groove hardwood dowels combine with screwed and glued corner blocks and lower side rails to add strength and stability. The Padded Back, Slatted Back and Ridge Chair styles are exceptionally comfortable and are available in a range of standard fabric colourways. Any other fabric or genuine NZ leather of the customers choice is readily available on request.

### Verso Tables

Verso Dining Tables are manufactured from solid New Zealand Rimu and are available in a range of sizes in both fixed and extension formats (see back page for full specifications).

With three size options to choose from, Verso Extension Tables are a versatile option for accommodating extra guests when required. All tables feature easy to use, butterfly leaf extensions that simply fold away inside the table frame when not in use.

Carefully selected, premium grade timber, accurate machining and consistent sanding underpins the quality of the satin clear coat finishing system. This twopack, multi-coat system is exceptional in the way it both enhances the beautiful Rimu grain and protects the timber, providing a durable, easy care finish for your Verso Dining Table.