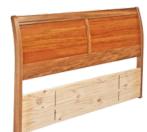

Handle Options:

VHW1

VHW2

Verso 7 Drawer Chest with option of classic moulded top edge

Verso Ridge Slat Queen Headboard

Verso Sleigh Queen Headboard

Choose from the Sleigh Verso Headboard or the Ridge Slatted Headboard style of beds, both of which are available in a range of sizes and can be configured as Headboards only, Bedsteads or Duvet End Beds. Both Flexi-slats and solid fixed pine slat mattress support systems are available.

**Sleigh Headboards** 

1009L x 1070H x 140D

1610L x 1070H x 140D

1764L x 1070H x 140D

Super King 1914L x 1070H x 140D

Single

Queen

King