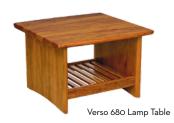

#### Verso Occassional

The Verso Occasional Collection in Solid New Zealand Rimu has been designed to complement the classic range of Verso Dining and Bedroom Furniture. The Bookcases feature fully extending drawers and can be configured in a number of options. Glass doors, glass shelves and mirrored backs are available on all units while Halogen Down lights can be added to the 1900mm high units. Coffee tables come in three sizes, all with a useful, slatted magazine shelf, and the Verso Hall Table is available in both 1200mm and 1400mm lengths.