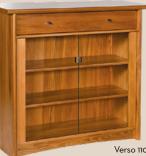

#### Verso Occassional

The Verso Occasional Collection in Solid New Zealand Rimu has been designed to complement the classic range of Verso Dining and Bedroom Furniture. The Bookcases feature fully extending drawers and can be configured in a number of options. Glass doors, glass shelves and mirrored backs are available on all units while Halogen Down lights can be added to the 1900mm high units. Coffee tables come in three sizes, all with a useful, slatted magazine shelf, and the Verso Hall Table is available in both 1200mm and 1400mm lengths.

#### Verso Buffets, Hutches and Entertainment Units

Verso Solid Rimu Buffets and Hutches continue the theme of design simplicity and quality of construction. A choice of three sizes of Buffets and Hutches are offered with drawer and door options available. Drawers run effortlessly on the legendary Quadro drawer runners from Hettich. These 4-way, ball bearing, concealed runners have a self-closing mechanism and carry a life-time warranty.